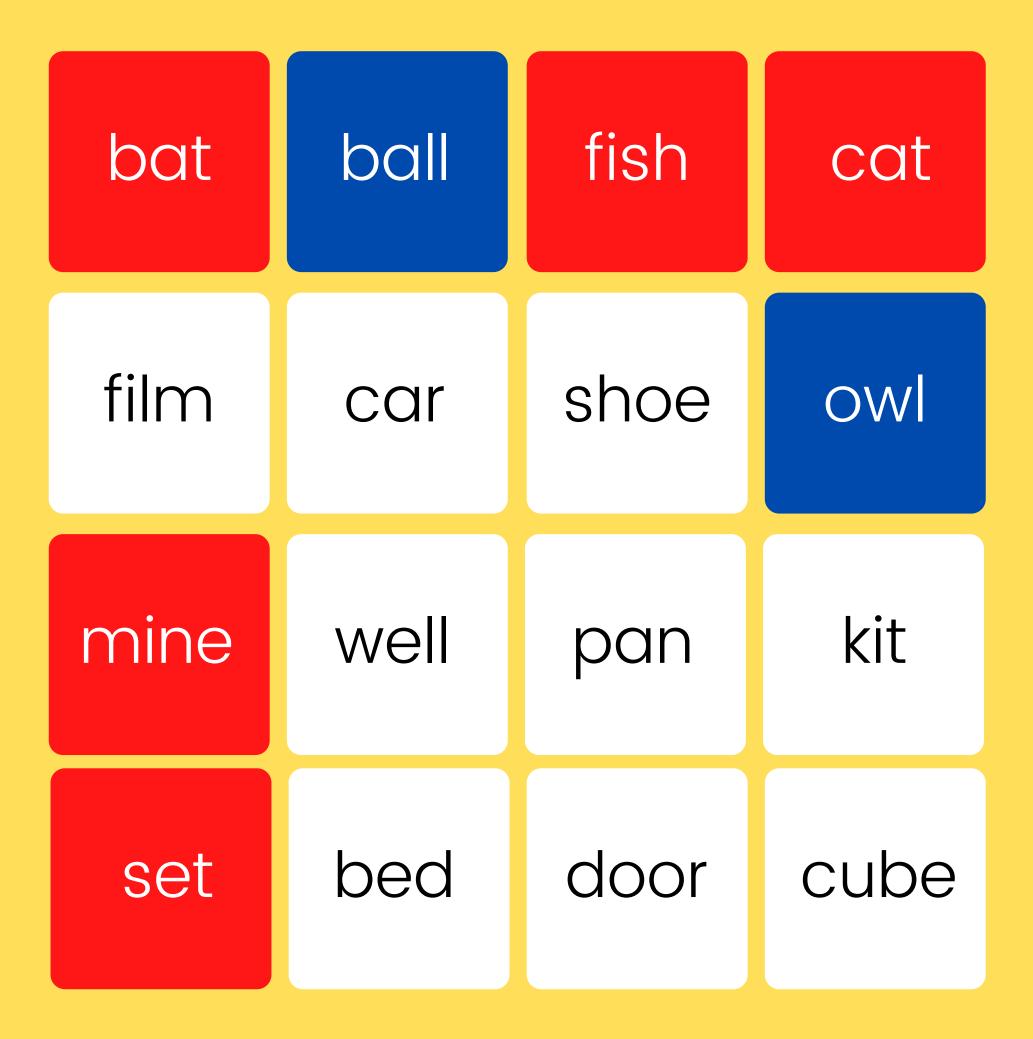

### The team that finds all of its words first wins!

Red Team: 5/5 | Blue Team: 2/6

#### RED TEAM WINS!!!