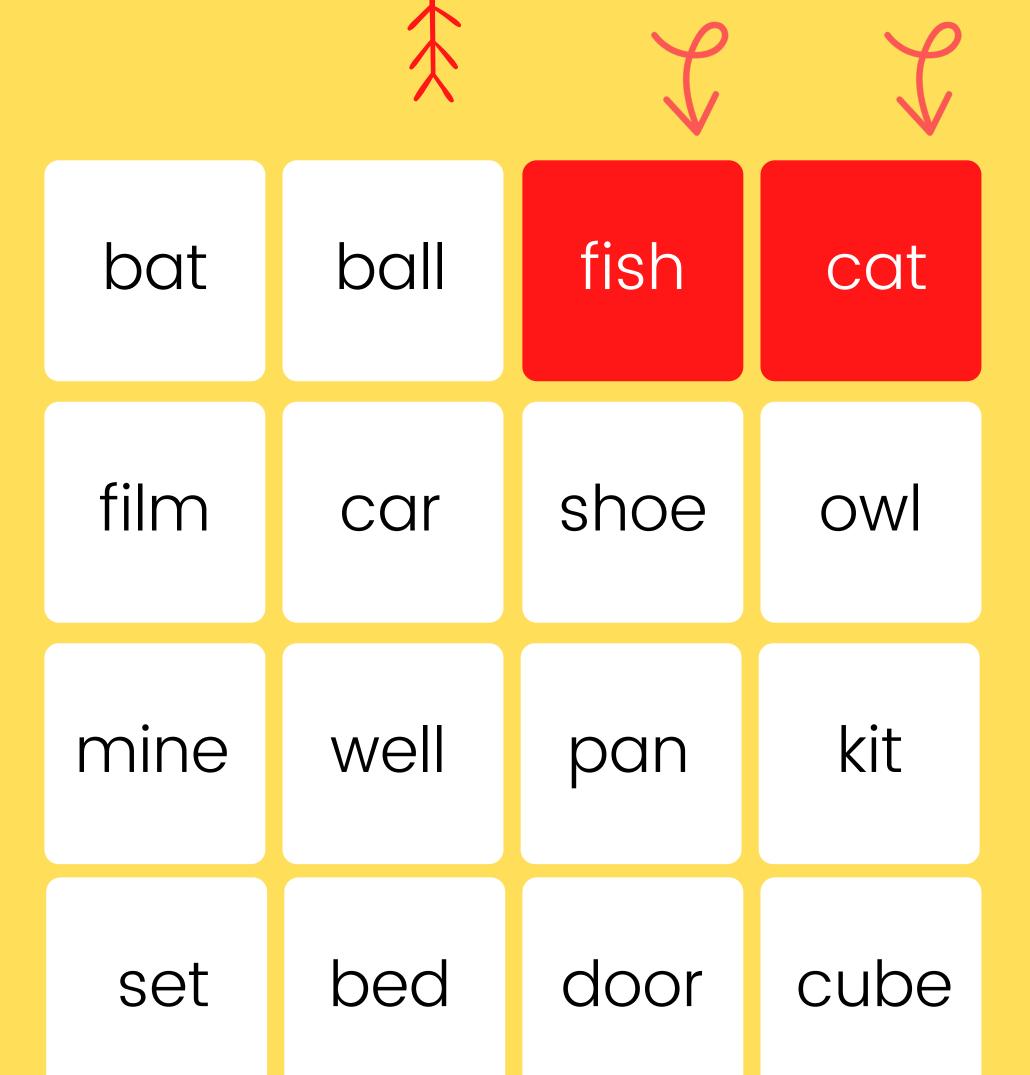

### Only The Spymaster Can see the "True Colors"

### Everyone else sees only the words, not colors

| bat  | ball | fish | cat  |
|------|------|------|------|
| film | car  | owl  | shoe |
| mine | well | pan  | kit  |
| set  | bed  | door | cube |

### Spymaster gives ONE WORD Clues to make team find it's Color's Words

Red Spymaster
"PETS x 2 words"

Red Team finds 2 red words from clue