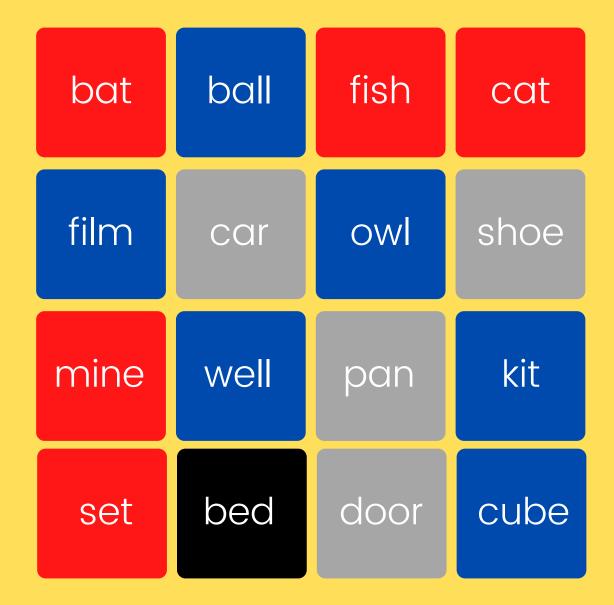

### Everyone else sees only the words, not colors

| bat  | ball | fish | cat  |
|------|------|------|------|
| film | car  | owl  | shoe |
| mine | well | pan  | kit  |
| set  | bed  | door | cube |