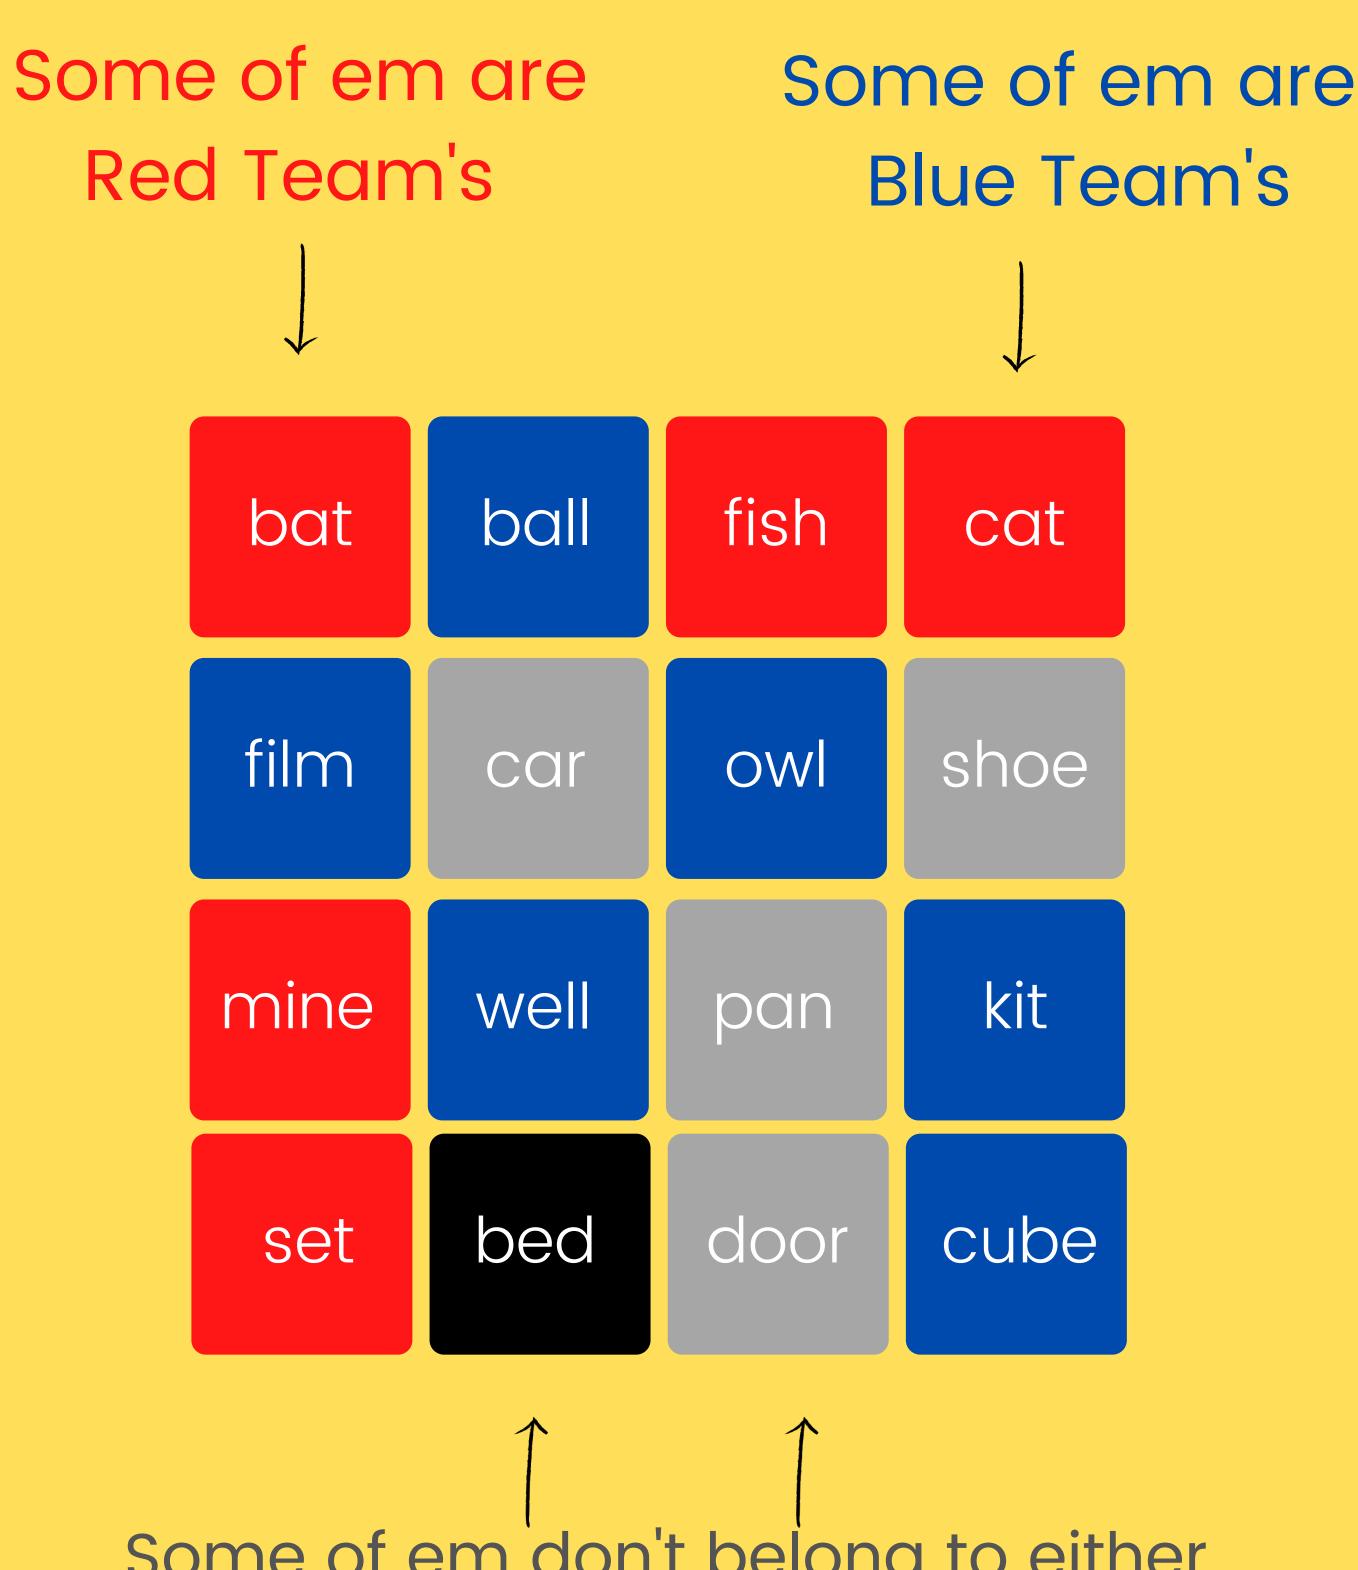

#### The game has a set of words

Some of em don't belong to either teams (more about them later)

### Everyone else sees only the words, not colors

| bat  | ball | fish | cat  |
|------|------|------|------|
| film | car  | owl  | shoe |
| mine | well | pan  | kit  |
| set  | bed  | door | cube |